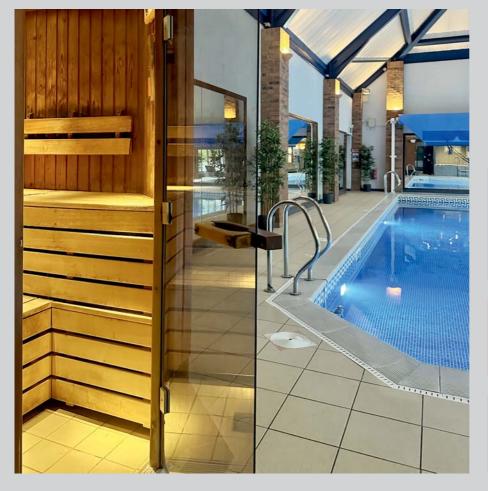

## **MEMBER OPEN SWIM:**

Members are able to access the swimming pool and spa facilities during this time.